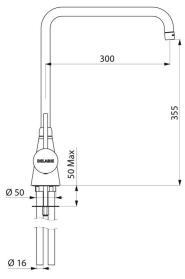

## Deck-mounted single hole mixer - 60 lpm

Ref. 5650T3

Swivelling spout H. 355mm L. 300mm

Deck-mounted single hole mixer - 60 lpm - Ref. 5650T3

Deck-mounted single hole catering mixer.

Swivelling tubular spout H. 355mm L. 300mm with hygienic flow straightener. Ceramic cartridge Ø 45mm.

## TECHNICAL CHARACTERISTICS

Deck-mounted single hole mixer - 60 lpm - Ref. 5650T3

| Connector    | Copper tails        |
|--------------|---------------------|
| Drop height  | 355mm               |
| Spout length | 300mm               |
| Flow rate    | 60 lpm              |
| Finish       | Chrome-plated brass |
| Norms        | ACS WARAS           |
| Warranty     | 1_0                 |
|              |                     |